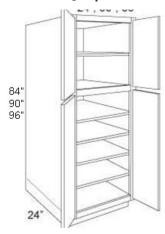

# Pantry | Standard | 24 Deep | 4 Door

Price: \$280.00 - \$340.00

SKU: PAN-STD-24DP-4D

Product Categories: Cabinets, Pantry, Standard

**Product Page:** 

https://www.rccarpentry.ca/product/pantry-standard-24-deep-4-door/

### **Product Variants**

- Pantry | Standard | 24 Deep | 4 Door 96, 36 ()
- Pantry | Standard | 24 Deep | 4 Door 96, 30 ()
- Pantry | Standard | 24 Deep | 4 Door 96, 24 ()
- Pantry | Standard | 24 Deep | 4 Door 90, 36 ()
- Pantry | Standard | 24 Deep | 4 Door 90, 30 ()
- Pantry | Standard | 24 Deep | 4 Door 90, 24 ()

- Pantry | Standard | 24 Deep | 4 Door 84, 36 ()
- Pantry | Standard | 24 Deep | 4 Door 84, 30 ()
- Pantry | Standard | 24 Deep | 4 Door 84, 24 ()

### **Product Attributes**

- Height:: 84, 90, 96

- Width:: 24, 30, 36