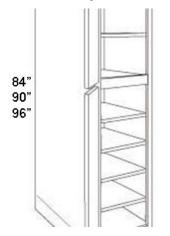

### Product Variants

- Pantry | Standard | 24 Deep | 2 Door ()Height:: 96, Width:: 18, Hinge:: Right
- Pantry | Standard | 24 Deep | 2 Door ()Height:: 96, Width:: 18, Hinge:: Left
- Pantry | Standard | 24 Deep | 2 Door ()Height:: 96, Width:: 15, Hinge:: Right
- Pantry | Standard | 24 Deep | 2 Door ()Height:: 96, Width:: 15, Hinge:: Left
- Pantry | Standard | 24 Deep | 2 Door ()Height:: 90, Width:: 18, Hinge:: Right
- Pantry | Standard | 24 Deep | 2 Door ()Height:: 90, Width:: 18, Hinge:: Left

- Pantry | Standard | 24 Deep | 2 Door ()Height:: 90, Width:: 15, Hinge:: Right
- Pantry | Standard | 24 Deep | 2 Door ()Height:: 90, Width:: 15, Hinge:: Left
- Pantry | Standard | 24 Deep | 2 Door ()Height:: 84, Width:: 18, Hinge:: Right
- Pantry | Standard | 24 Deep | 2 Door ()Height:: 84, Width:: 18, Hinge:: Left
- Pantry | Standard | 24 Deep | 2 Door ()Height:: 84, Width:: 15, Hinge:: Right
- Pantry | Standard | 24 Deep | 2 Door ()Height:: 84, Width:: 15, Hinge:: Left

### Features

 $\cdot$  Five adjustable shelves, top have metal shelf rest, bottom have locking clips

## **Product Attributes**

- Height:: 84, 90, 96
- Width:: 15, 18
- Hinge:: Left, Right