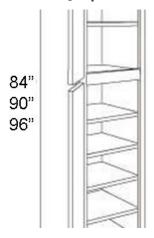

### **Product Variants**

- Pantry | Standard | 12 Deep | 4 Door 96, 36 ()
- Pantry | Standard | 12 Deep | 4 Door 96, 30 ()
- Pantry | Standard | 12 Deep | 4 Door 96, 24 ()
- Pantry | Standard | 12 Deep | 4 Door 90, 36 ()
- Pantry | Standard | 12 Deep | 4 Door 90, 30 ()
- Pantry | Standard | 12 Deep | 4 Door 90, 24 ()

- Pantry | Standard | 12 Deep | 4 Door 84, 36 ()
- Pantry | Standard | 12 Deep | 4 Door 84, 30 ()
- Pantry | Standard | 12 Deep | 4 Door 84, 24 ()

#### **Product Attributes**

- Height:: 84, 90, 96

- Width:: 24, 30, 36