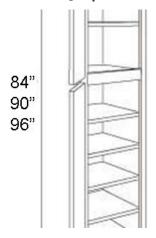

## **Product Variants**

- Pantry | Standard | 12 Deep | 2 Door ()Height:: 96, Width:: 18, Hinge:: Right

- Pantry | Standard | 12 Deep | 2 Door ()Height:: 96, Width:: 18, Hinge:: Left

- Pantry | Standard | 12 Deep | 2 Door ()Height:: 96, Width:: 15, Hinge:: Right

- Pantry | Standard | 12 Deep | 2 Door ()Height:: 96, Width:: 15, Hinge:: Left

- Pantry | Standard | 12 Deep | 2 Door ()Height:: 90, Width:: 18, Hinge:: Right

- Pantry | Standard | 12 Deep | 2 Door ()Height:: 90, Width:: 18, Hinge:: Left

- Pantry | Standard | 12 Deep | 2 Door ()Height:: 90, Width:: 15, Hinge:: Right
- Pantry | Standard | 12 Deep | 2 Door ()Height:: 90, Width:: 15, Hinge:: Left
- Pantry | Standard | 12 Deep | 2 Door ()Height:: 84, Width:: 18, Hinge:: Right
- Pantry | Standard | 12 Deep | 2 Door ()Height:: 84, Width:: 18, Hinge:: Left
- Pantry | Standard | 12 Deep | 2 Door ()Height:: 84, Width:: 15, Hinge:: Right
- Pantry | Standard | 12 Deep | 2 Door ()Height:: 84, Width:: 15, Hinge:: Left

#### **Features**

· Five adjustable shelves, top have metal shelf rest, bottom have locking clips

### **Product Attributes**

- Height:: 84, 90, 96

- Width:: 15, 18

- Hinge:: Left, Right