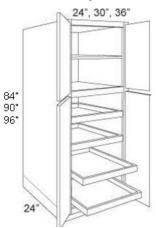

## Product Variants

- Pantry | Roll Out Tray | 24 Deep | 4 Door 96, 36 ()
- Pantry | Roll Out Tray | 24 Deep | 4 Door 96, 30 ()
- Pantry | Roll Out Tray | 24 Deep | 4 Door 96, 24 ()
- Pantry | Roll Out Tray | 24 Deep | 4 Door 90, 36 ()
- Pantry | Roll Out Tray | 24 Deep | 4 Door 90, 30 ()
- Pantry | Roll Out Tray | 24 Deep | 4 Door 90, 24 ()

Product data have been exported from -  $\underline{rccarpentry}$  Export date: Mon Sep 1 6:58:54 2025 / +0000 GMT

- Pantry | Roll Out Tray | 24 Deep | 4 Door 84, 36 ()
- Pantry | Roll Out Tray | 24 Deep | 4 Door 84, 30 ()
- Pantry | Roll Out Tray | 24 Deep | 4 Door 84, 24 ()

### Features

- $\cdot$  One full depth adjustable shelf with locking clips
- · Four installed hardwood roll out trays

**Product Attributes** 

- Height:: 84, 90, 96
- Width:: 24, 30, 36