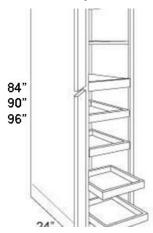

### Product Page:

https://www.rccarpentry.ca/product/pantry-roll-out-tray-24-deep-2-door/

Product Variants

- Pantry | Roll Out Tray | 24 Deep | 2 Door ()Height:: 96, Width:: 18, Hinge:: Right

- Pantry | Roll Out Tray | 24 Deep | 2 Door ()Height:: 96, Width:: 18, Hinge:: Left

- Pantry | Roll Out Tray | 24 Deep | 2 Door ()Height:: 96, Width:: 15, Hinge:: Right

- Pantry | Roll Out Tray | 24 Deep | 2 Door ()Height:: 96, Width:: 15, Hinge:: Left

- Pantry | Roll Out Tray | 24 Deep | 2 Door ()Height:: 90, Width:: 18, Hinge:: Right

- Pantry | Roll Out Tray | 24 Deep | 2 Door ()Height:: 90, Width:: 18, Hinge:: Left
- Pantry | Roll Out Tray | 24 Deep | 2 Door ()Height:: 90, Width:: 15, Hinge:: Right
- Pantry | Roll Out Tray | 24 Deep | 2 Door ()Height:: 90, Width:: 15, Hinge:: Left
- Pantry | Roll Out Tray | 24 Deep | 2 Door ()Height:: 84, Width:: 18, Hinge:: Right
- Pantry | Roll Out Tray | 24 Deep | 2 Door ()Height:: 84, Width:: 18, Hinge:: Left
- Pantry | Roll Out Tray | 24 Deep | 2 Door ()Height:: 84, Width:: 15, Hinge:: Right
- Pantry | Roll Out Tray | 24 Deep | 2 Door ()Height:: 84, Width:: 15, Hinge:: Left

#### Features

- $\cdot$  One full depth adjustable shelf with locking clips
- · Four installed hardwood roll out trays

# **Product Attributes**

- Height:: 84, 90, 96
- Width:: 15, 18
- Hinge:: Left, Right