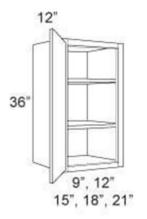

# Cabinet | Upper | Standard | 36 High | 1 Door

## Product Variants

- Cabinet | Upper | Standard | 36 High | 1 Door 21, Right ()
- Cabinet | Upper | Standard | 36 High | 1 Door 21, Left ()
- Cabinet | Upper | Standard | 36 High | 1 Door 18, Right ()
- Cabinet | Upper | Standard | 36 High | 1 Door 18, Left ()
- Cabinet | Upper | Standard | 36 High | 1 Door 15, Right ()
- Cabinet | Upper | Standard | 36 High | 1 Door 15, Left ()

- Cabinet | Upper | Standard | 36 High | 1 Door 12, Right ()
- Cabinet | Upper | Standard | 36 High | 1 Door 12, Left ()
- Cabinet | Upper | Standard | 36 High | 1 Door 9, Right ()
- Cabinet | Upper | Standard | 36 High | 1 Door 9, Left ()

## Features

· 2 adjustable shelves

**Product Attributes** 

- Width:: 9, 12, 15, 18, 21
- Hinge:: Left, Right