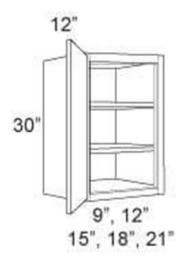

# Cabinet | Upper | Standard | 30 High | 1 Door

Price: \$70.00 - \$90.00

SKU: CAB-UP-ST-30H-1D

Product Categories: Cabinets, Standard, Upper

**Product Page:** 

https://www.rccarpentry.ca/product/cabinet-upper-standard-30-high-1-door/

#### **Features**

· 2 adjustable shelves

## **Product Attributes**

- Width:: 9, 12, 15, 18, 21

- Hinge:: Left, Right