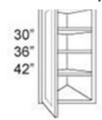

#### **Product Variants**

- Cabinet | Upper | Special | Corner 42, Right ()
- Cabinet | Upper | Special | Corner 42, Left ()
- Cabinet | Upper | Special | Corner 36, Right ()
- Cabinet | Upper | Special | Corner 36, Left ()
- Cabinet | Upper | Special | Corner 30, Right ()
- Cabinet | Upper | Special | Corner 30, Left ()

#### **Features**

- · 42" high- 3 adjustable shelves
- · 36" & 30" high 2 adjustable shelves
- · Requires 12" x 12" install space