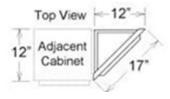

#### **Features**

- · 42" high- 3 adjustable shelves
- · 36" & 30" high 2 adjustable shelves
- · Requires 12" x 12" install space