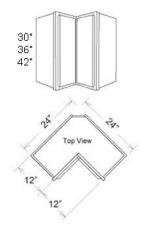

# Cabinet | Upper | Corner | Bi-Fold Door

Price: \$190.00 - \$215.00

**SKU**: CAB-UPP-COR-BIFOLD

Product Categories: Cabinets, Corner, Upper

**Product Page:** 

https://www.rccarpentry.ca/product/cabinet-upper-corner-bi-fold-door/

#### **Product Variants**

- Cabinet | Upper | Corner | Bi-Fold Door 42, Right ()
- Cabinet | Upper | Corner | Bi-Fold Door 42, Left ()
- Cabinet | Upper | Corner | Bi-Fold Door 36, Right ()
- Cabinet | Upper | Corner | Bi-Fold Door 36, Left ()
- Cabinet | Upper | Corner | Bi-Fold Door 30, Right ()
- Cabinet | Upper | Corner | Bi-Fold Door 30, Left ()

### **Product Attributes**

- Height:: 30, 36, 42

- Side;: Left, Right