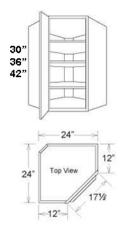

### **Product Variants**

- Cabinet | Upper | Corner | 1 Door 42, Right ()
- Cabinet | Upper | Corner | 1 Door 42, Left ()
- Cabinet | Upper | Corner | 1 Door 36, Right ()
- Cabinet | Upper | Corner | 1 Door 36, Left ()
- Cabinet | Upper | Corner | 1 Door 30, Right ()
- Cabinet | Upper | Corner | 1 Door 30, Left ()

#### **Features**

· 2 adjustable shelves ( 3 shelves for 42")

### **Product Attributes**

- Height:: 30, 36, 42

- Side;: Left, Right