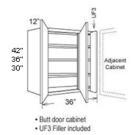

# Cabinet | Upper | Blind | 2 Door

Price: \$125.00 - \$145.00

**SKU**: CAB-UPP-BLIND-2D

Product Categories: Blind, Cabinets, Upper

Product Page: <a href="https://www.rccarpentry.ca/product/cabinet-upper-blind-2-door/">https://www.rccarpentry.ca/product/cabinet-upper-blind-2-door/</a>

#### **Features**

- · 3 adjustable shelves (2 shelves for 30")
- · Filler included

### **Product Attributes**

- Height:: 30, 36, 42

- Side;: Left, Right