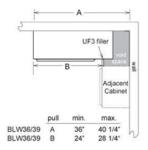

# Cabinet | Upper | Blind | 2 Door

Price: \$125.00 - \$145.00

**SKU**: CAB-UPP-BLIND-2D

Product Categories: Blind, Cabinets, Upper

Product Page: <a href="https://www.rccarpentry.ca/product/cabinet-upper-blind-2-door/">https://www.rccarpentry.ca/product/cabinet-upper-blind-2-door/</a>

#### **Features**

- · 3 adjustable shelves (2 shelves for 30")
- · Filler included

### **Product Attributes**

- Height:: 30, 36, 42

- Side;: Left, Right