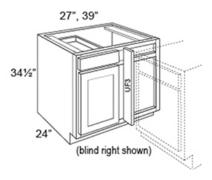

## Cabinet | Base | Corner | Blind | Right

SKU: CAB-BAS-COR-BLIND-RIGHT Product Categories: <u>Base</u>, <u>Cabinets</u>, <u>Corner</u> Product Page: <u>https://www.rccarpentry.ca/product/cabinet-corner-blind-right/</u>

## Product Variants

- Cabinet | Base | Corner | Blind | Right 39 ()
- Cabinet | Base | Corner | Blind | Right 27 ()

**Product Summary** 

## Features

- · One drawer box
- · One full depth adjustable shelf
- · Chose 27" wide for 24" actual cabinet width, choose 39"
- wide for 36" actual cabinet. (this allows for 3" space for

cabinet drawer & hardware clearance)

## **Product Attributes**

- Dimension:: 27, 39