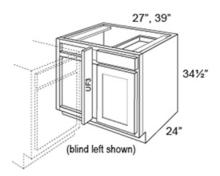

#### **Features**

- · One drawer box
- · One full depth adjustable shelf
- · Chose 27" wide for 24" actual cabinet width, choose 39" wide for 36" actual cabinet. (this allows for 3" space for cabinet drawer & hardware clearance)

## **Product Attributes**

- Dimension:: 27, 39