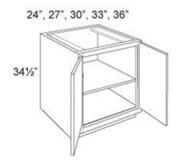

#### **Product Variants**

- Cabinet | Base | Standard | Full Height | 2 Doors 36 ()
- Cabinet | Base | Standard | Full Height | 2 Doors 33 ()
- Cabinet | Base | Standard | Full Height | 2 Doors 30 ()
- Cabinet | Base | Standard | Full Height | 2 Doors 27 ()
- Cabinet | Base | Standard | Full Height | 2 Doors 24 ()

### **Features**

- · No drawer box
- $\cdot$  One full depth adjustable shelf

### **Product Attributes**

- Dimensions:: 24, 27, 30, 33, 36