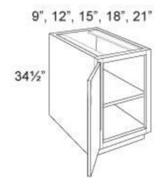

# Cabinet | Base | Standard | Full Height | 1 Door

Price: \$85.00 - \$105.00

**SKU**: CAB-BAS-STD-FULL-1D

**Product Categories**: Base, Cabinets, Standard

**Product Page:** 

https://www.rccarpentry.ca/product/cabinet-base-standard-full-height-1-door/

#### **Product Variants**

- Cabinet | Base | Standard | Full Height | 1 Door 21, Right ()
- Cabinet | Base | Standard | Full Height | 1 Door 21, Left ()
- Cabinet | Base | Standard | Full Height | 1 Door 18, Right ()
- Cabinet | Base | Standard | Full Height | 1 Door 18, Left ()
- Cabinet | Base | Standard | Full Height | 1 Door 15, Right ()
- Cabinet | Base | Standard | Full Height | 1 Door 15, Left ()
- Cabinet | Base | Standard | Full Height | 1 Door 12, Right ()

- Cabinet | Base | Standard | Full Height | 1 Door 12, Left ()
- Cabinet | Base | Standard | Full Height | 1 Door 9, Right ()
- Cabinet | Base | Standard | Full Height | 1 Door 9, Left ()

#### **Features**

- · One drawer box
- · One full depth adjustable shelf

### **Product Attributes**

- Dimensions:: 9, 12, 15, 18, 21

- Hinge:: Left, Right