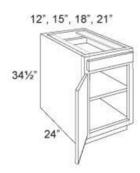

# Cabinet | Base | Standard | 1 Door

**SKU**: CAB-BAS-STD-1D

Product Categories: Base, Cabinets, Standard

Product Page: <a href="https://www.rccarpentry.ca/product/cabinet-base-standard-1-door/">https://www.rccarpentry.ca/product/cabinet-base-standard-1-door/</a>

### **Features**

- · One drawer box
- · One full depth adjustable shelf

### **Product Attributes**

- Dimensions:: 12, 15, 18, 21

- Hinge:: Left, Right