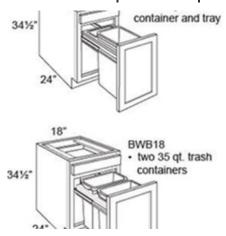

#### **Features**

- · One drawer box
- · Face mount door
- · 15" contains one 35 qt. container & small tray
- $\cdot$  18" contains two 35 qt. containers
- · Heavy duty, side mounted, full extension, steel ball

## bearing glides supporting hardwood frame