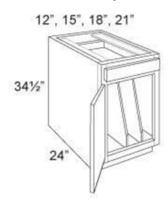

### **Product Variants**

- Cabinet | Base | Special | Tray Base - 21, Right ()

- Cabinet | Base | Special | Tray Base - 21, Left ()

- Cabinet | Base | Special | Tray Base - 18, Right ()

- Cabinet | Base | Special | Tray Base - 18, Left ()

- Cabinet | Base | Special | Tray Base - 15, Right ()

- Cabinet | Base | Special | Tray Base - 15, Left ()

- Cabinet | Base | Special | Tray Base - 12, Right ()

- Cabinet | Base | Special | Tray Base - 12, Left ()

- Cabinet | Base | Special | Tray Base 9, Right ()
- Cabinet | Base | Special | Tray Base 9, Left ()

#### **Features**

- · One drawer box
- · 3/4" tray dividers
- · 12" w 2 dividers, 15" 21" w 3 dividers

## **Product Attributes**

- Dimensions:: 9, 12, 15, 18, 21

- Hinge:: Left, Right