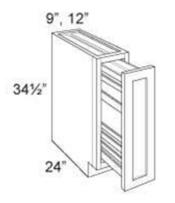

### **Product Variants**

- Cabinet | Base | Special | Pull Out Organizer 12 ()
- Cabinet | Base | Special | Pull Out Organizer 9 ()

**Product Summary** 

#### Features

- · Face mount, full height door
- · 3 adjustable shelves
- $\cdot$  Heavy duty, side mounted, full extension, steel ball

bearing glides supporting the hardwood frame

Product data have been exported from - <u>rccarpentry</u> Export date: Mon Sep 1 5:38:28 2025 / +0000 GMT

## **Product Attributes**

- Dimensions:: 9, 12