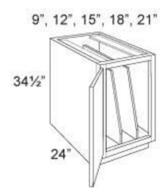

### **Product Variants**

- Cabinet | Base | Special | Full Height | Tray Base 21, Right ()
- Cabinet | Base | Special | Full Height | Tray Base 21, Left ()
- Cabinet | Base | Special | Full Height | Tray Base 18, Right ()
- Cabinet | Base | Special | Full Height | Tray Base 18, Left ()
- Cabinet | Base | Special | Full Height | Tray Base 15, Right ()
- Cabinet | Base | Special | Full Height | Tray Base 15, Left ()
- Cabinet | Base | Special | Full Height | Tray Base 12, Right ()
- Cabinet | Base | Special | Full Height | Tray Base 12, Left ()

- Cabinet | Base | Special | Full Height | Tray Base 9, Right ()
- Cabinet | Base | Special | Full Height | Tray Base 9, Left ()

## **Product Attributes**

- Dimensions:: 9, 12, 15, 18, 21

- Hinge:: Left, Right