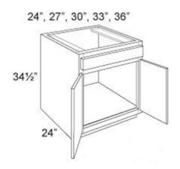

# Cabinet | Base | Sink | 2 Doors

Price: \$115.00 - \$135.00

SKU: CAB-BAS-SINK-2D

Product Categories: Base, Cabinets, Sink

Product Page: <a href="https://www.rccarpentry.ca/product/cabinet-base-sink-2-doors/">https://www.rccarpentry.ca/product/cabinet-base-sink-2-doors/</a>

### **Product Variants**

- Cabinet | Base | Sink | 2 Doors - 36 ()

- Cabinet | Base | Sink | 2 Doors - 33 ()

- Cabinet | Base | Sink | 2 Doors - 30 ()

- Cabinet | Base | Sink | 2 Doors - 27 ()

- Cabinet | Base | Sink | 2 Doors - 24 ()

## **Product Attributes**

- Dimensions:: 24, 27, 30, 33, 36