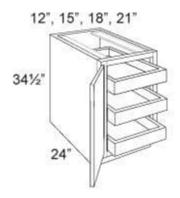

# Cabinet | Base | Full Height | 3 Roll Out Trays | 1 - Door

SKU: CAB-BAS-FULL-3ROT-1D

Product Categories: Base, Cabinets, Roll Out Tray

**Product Page:** 

https://www.rccarpentry.ca/product/cabinet-base-full-height-3-roll-out-trays-1-door-copy/

### **Product Variants**

- Cabinet | Base | Full Height | 3 Roll Out Trays | 1 Door 21, Right ()
- Cabinet | Base | Full Height | 3 Roll Out Trays | 1 Door 21, Left ()
- Cabinet | Base | Full Height | 3 Roll Out Trays | 1 Door 18, Right ()
- Cabinet | Base | Full Height | 3 Roll Out Trays | 1 Door 18, Left ()
- Cabinet | Base | Full Height | 3 Roll Out Trays | 1 Door 15, Right ()
- Cabinet | Base | Full Height | 3 Roll Out Trays | 1 Door 15, Left ()
- Cabinet | Base | Full Height | 3 Roll Out Trays | 1 Door 12, Right ()

- Cabinet | Base | Full Height | 3 Roll Out Trays | 1 - Door - 12, Left ()

#### **Features**

- · No drawer box
- · Three roll out trays (factory installed)

## **Product Attributes**

- Dimensions:: 12, 15, 18, 21

- Hinge:: Left, Right