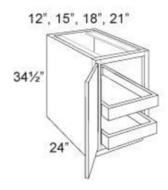

# Cabinet | Base | Full Height | 2 Roll Out Trays | 1 - Door

**SKU**: CAB-BAS-FULL-2ROT-1D

Product Categories: Base, Cabinets, Roll Out Tray

**Product Page:** 

https://www.rccarpentry.ca/product/cabinet-base-full-height-2-roll-out-trays-1-door/

### **Product Variants**

- Cabinet | Base | Full Height | 2 Roll Out Trays | 1 Door 21, Right ()
- Cabinet | Base | Full Height | 2 Roll Out Trays | 1 Door 21, Left ()
- Cabinet | Base | Full Height | 2 Roll Out Trays | 1 Door 18, Right ()
- Cabinet | Base | Full Height | 2 Roll Out Trays | 1 Door 18, Left ()
- Cabinet | Base | Full Height | 2 Roll Out Trays | 1 Door 15, Right ()
- Cabinet | Base | Full Height | 2 Roll Out Trays | 1 Door 15, Left ()
- Cabinet | Base | Full Height | 2 Roll Out Trays | 1 Door 12, Right ()

- Cabinet | Base | Full Height | 2 Roll Out Trays | 1 - Door - 12, Left ()

#### **Features**

- · No drawer box
- · Two roll out trays (factory installed)

## **Product Attributes**

- Dimensions:: 12, 15, 18, 21

- Hinge:: Left, Right