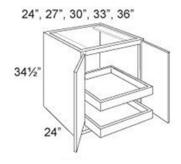

# Cabinet | Base | Full Height | 2 - Roll Out Tray | 2 - Doors

SKU: CAB-BAS-FULL-2ROT-2D

Product Categories: Base, Cabinets, Roll Out Tray

**Product Page:** 

https://www.rccarpentry.ca/product/cabinet-base-full-height-2-roll-out-tray-2-doors/

### **Product Variants**

- Cabinet | Base | Full Height | 2 - Roll Out Tray | 2 - Doors - 36 ()

- Cabinet | Base | Full Height | 2 - Roll Out Tray | 2 - Doors - 33 ()

- Cabinet | Base | Full Height | 2 - Roll Out Tray | 2 - Doors - 30 ()

- Cabinet | Base | Full Height | 2 - Roll Out Tray | 2 - Doors - 27 ()

- Cabinet | Base | Full Height | 2 - Roll Out Tray | 2 - Doors - 24 ()

#### **Features**

· No drawer box

- · One roll out tray (factory installed)
- · One full depth adjustable shelf

## **Product Attributes**

- Dimensions:: 24, 27, 30, 33, 36