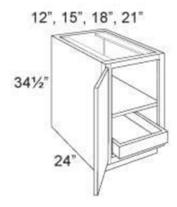

# Cabinet | Base | Full Height | 1 Roll Out Tray | 1 - Door

SKU: CAB-BAS-FULL-1ROT-1D

Product Categories: Base, Cabinets, Roll Out Tray

Product Page: https://www.rccarpentry.ca/product/cabinet-base-full-height-1-door/

### **Product Variants**

- Cabinet | Base | Full Height | 1 Roll Out Tray | 1 Door 21, Right ()
- Cabinet | Base | Full Height | 1 Roll Out Tray | 1 Door 21, Left ()
- Cabinet | Base | Full Height | 1 Roll Out Tray | 1 Door 18, Right ()
- Cabinet | Base | Full Height | 1 Roll Out Tray | 1 Door 18, Left ()
- Cabinet | Base | Full Height | 1 Roll Out Tray | 1 Door 15, Right ()
- Cabinet | Base | Full Height | 1 Roll Out Tray | 1 Door 15, Left ()
- Cabinet | Base | Full Height | 1 Roll Out Tray | 1 Door 12, Right ()
- Cabinet | Base | Full Height | 1 Roll Out Tray | 1 Door 12, Left ()

#### **Features**

- · No drawer box
- · One roll out tray (factory installed)
- · One full depth adjustable shelf

### **Product Attributes**

- Dimensions:: 12, 15, 18, 21

- Hinge:: Left, Right