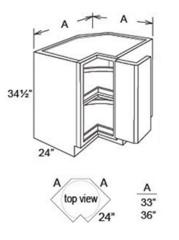

## Cabinet | Base | Corner | Super Susan

## Features

· One adjustable shelf

- $\cdot$  2 wood spin units
- · Doors open 170°
- · Cabinet opening width: 33" model = 10", 36" model = 14"
- · Full Overlay uses bi-fold doors

## **Product Attributes**

- Dimension:: 33, 36
- Hinge:: Left, Right