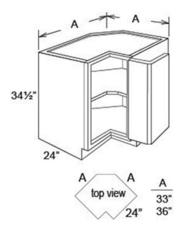

## **Product Variants**

- Cabinet | Base | Corner | Easy Reach 36, Right ()
- Cabinet | Base | Corner | Easy Reach 36, Left ()
- Cabinet | Base | Corner | Easy Reach 33, Right ()
- Cabinet | Base | Corner | Easy Reach 33, Left ()

#### **Features**

· One adjustable shelf

- · Doors open 170°
- · Cabinet opening width: 33" model = 10", 36" model = 14"
- · Full Overlay uses bi-fold doors

### **Product Attributes**

- Dimension:: 33, 36

- Hinge:: Left, Right