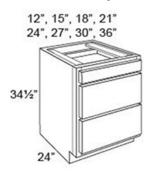

#### Product Variants

- Cabinet | Base | 3 Drawers 36 ()
- Cabinet | Base | 3 Drawers 30 ()
- Cabinet | Base | 3 Drawers 27 ()
- Cabinet | Base | 3 Drawers 24 ()
- Cabinet | Base | 3 Drawers 21 ()
- Cabinet | Base | 3 Drawers 18 ()
- Cabinet | Base | 3 Drawers 15 ()
- Cabinet | Base | 3 Drawers 12 ()

#### Features

- $\cdot$  One standard drawer box (top)
- · Two deep drawer box (middle & bottom)

## **Product Attributes**

- Dimensions:: 12, 15, 18, 21, 24, 27, 30, 36