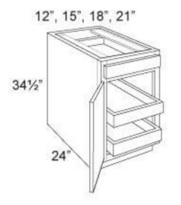

# Cabinet | Base | Standard | 2 - Roll Out Trays | 1 - Door

#### **Product Variants**

- Cabinet | Base | Standard | 2 Roll Out Trays | 1 Door 21, Right ()
- Cabinet | Base | Standard | 2 Roll Out Trays | 1 Door 21, Left ()
- Cabinet | Base | Standard | 2 Roll Out Trays | 1 Door 18, Right ()
- Cabinet | Base | Standard | 2 Roll Out Trays | 1 Door 18, Left ()
- Cabinet | Base | Standard | 2 Roll Out Trays | 1 Door 15, Right ()
- Cabinet | Base | Standard | 2 Roll Out Trays | 1 Door 15, Left ()
- Cabinet | Base | Standard | 2 Roll Out Trays | 1 Door 12, Right ()

- Cabinet | Base | Standard | 2 - Roll Out Trays | 1 - Door - 12, Left ()

#### Features

- · One drawer box
- · Two roll out trays (factory installed)

### **Product Attributes**

- Dimensions:: 12, 15, 18, 21
- Hinge:: Left, Right