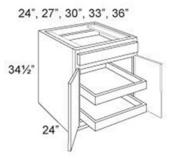

## Cabinet | Base | Standard | 2 - Roll Out Tray | 2 - Doors

#### Product Variants

- Cabinet | Base | Standard | 2 Roll Out Tray | 2 Doors 36 ()
- Cabinet | Base | Standard | 2 Roll Out Tray | 2 Doors 33 ()
- Cabinet | Base | Standard | 2 Roll Out Tray | 2 Doors 30 ()
- Cabinet | Base | Standard | 2 Roll Out Tray | 2 Doors 27 ()
- Cabinet | Base | Standard | 2 Roll Out Tray | 2 Doors 24 ()

### **Product Attributes**

- Dimensions:: 24, 27, 30, 33, 36