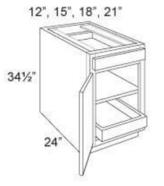

# Cabinet | Base | Standard | 1 - Roll Out Tray | 1 - Door

#### **Product Variants**

- Cabinet | Base | Standard | 1 Roll Out Tray | 1 Door 21, Right ()
- Cabinet | Base | Standard | 1 Roll Out Tray | 1 Door 21, Left ()
- Cabinet | Base | Standard | 1 Roll Out Tray | 1 Door 18, Right ()
- Cabinet | Base | Standard | 1 Roll Out Tray | 1 Door 18, Left ()
- Cabinet | Base | Standard | 1 Roll Out Tray | 1 Door 15, Right ()
- Cabinet | Base | Standard | 1 Roll Out Tray | 1 Door 15, Left ()
- Cabinet | Base | Standard | 1 Roll Out Tray | 1 Door 12, Right ()
- Cabinet | Base | Standard | 1 Roll Out Tray | 1 Door 12, Left ()

#### Features

- $\cdot$  One drawer box
- · One roll out tray (factory installed)
- $\cdot$  One full depth adjustable shelf

### **Product Attributes**

- Dimensions:: 12, 15, 18, 21
- Hinge:: Left, Right